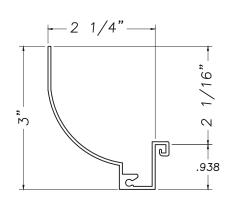

### **Rosenthal Hall Panning**

M3040



### **Panning**

M17165



### **Historic Panning**

M19809



### Leila Lofts Panning

M21218



### **Exterior Panning**

M21164













### **Historic Panning** M16445



**Panning** M2125



### **Panning** M16175



### **Colt Panning**

MAX19893



### **Exterior Panning** M20861

1.500











# Exterior Panning M20580 --2 1/4" --1.563



# **Historic Panning** M16249















Panning MAX18291



Panning M2240



### Windemere Panning





### **Historic Panning**

M16353













# Crown Panning CE-13659 2 3/4" 1.563



**Broadview Panning** 



















### 4" Panning

M14271



### **Panning**

M18518



### Panning M21553















# Offset Panning Sill M19810



### **Colt Panning Sill**

M19894













### **Wiley Panning** M20505



### **Exterior Panning**



### **Exterior Panning**

M21662



### **Panning**



### M14957



### **Historical Panning**

M21663



Our products are tested to the standards of and certified by the American Architectural Manufacturer's Association, the National Fenestration Rating Council and the Window & Door Manufacturers Association.

**Fixed Panning** 

M3033









1.485



# **Distr