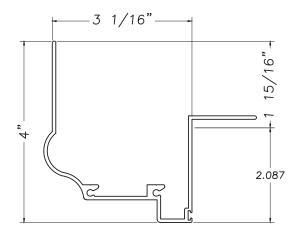

o the standards of and certified by the American Architectural Manufacturer's Association, the National Fenestration Rating Council and the Window & Door Manufacturers Association.

**Fixed Panning** 

M3033









1.485



# **Distrikt Bldg Panning** M3046



### **Historical Panning**

M2098



### **Shoreland Panning**

M19663



### **Goldblat Panning**

M20627



### **Auburn Panning**

M21345













# **St. Mary's School Panning** M3100



### **Crossroads Panning**



### **Panning**



Our products are tested to the standards of and certified by the American Architectural Manufacturer's Association, the National Fenestration Rating Council and the Window & Door Manufacturers Association.











### 3" Head & Jamb Panning

M6938







### **Historical Panning**

M2097



### **Spring St. Panning**

M21661



### **Hung Panning**

M3034



### **Flanged Panning**

M20440



### **Drayton Mill Panning**

M20844













### **Broadway Lofts Panning**





### 6" Head Panning

MAX9523-18'













### 3" Sill Panning





### 4" Sill Panning