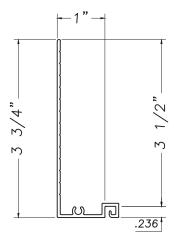

### **Rosenthal Hall Panning**

M3040



### **Panning**

M17165



### **Historic Panning**

M19809



### Leila Lofts Panning

M21218



### **Exterior Panning**

M21164













### **Historic Panning** M16445



**Panning** M2125



### **Panning** M16175



### **Colt Panning**

MAX19893



### **Exterior Panning** M20861

1.500











# Exterior Panning M20580 --2 1/4" --1.563



# **Historic Panning** M16249















Panning MAX18291



Panning M2240



### Windemere Panning





### **Historic Panning**

M16353













# Crown Panning CE-13659 2 3/4" 1.563



**Broadview Panning** 



















### 4" Panning

M14271



### **Panning**

M18518



### Panning M21553















# Offset Panning Sill M19810



### **Colt Panning Sill**

M19894













### **Wiley Panning** M20505



### **