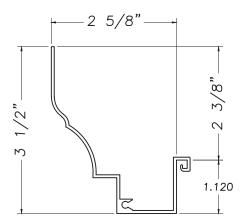

### **Rosenthal Hall Panning**

M3040



### **Panning**

M17165



### **Historic Panning**

M19809



### Leila Lofts Panning

M21218



### **Exterior Panning**

M21164













### **Historic Panning** M16445



**Panning** M2125



### **Panning** M16175



### **Colt Panning**

MAX19893



### **Exterior Panning** M20861

1.500











# Exterior Panning M20580 --2 1/4" --1.563



# **Historic Panning** M16249















Panning MAX18291



Panning M2240



### Windemere Panning





### **Historic Panning**

M16353













# Crown Panning CE-13659 2 3/4" 1.563



**Broadview Panning** 



















### 4" Panning

M14271



### **Panning**

M18518



### Panning M21553















# Offset Panning Sill M19810



### **Colt Panning Sill**

M19894













### **Wiley Panning** M20505



### **Exterior Panning**



### **Exterior Panning**

M21662



### **Panning**



### M14957



### **Historical Panning**

M21663



Our products are tested to the standards of and certified by the American Architectural Manufacturer's Association, the National Fenestration Rating Council and the Window & Door Manufacturers Association.

**Fixed Panning** 

M3033









1.485



# **Distrikt Bldg Panning** M3046



### **Historical Panning**

M2098



### **Shoreland Panning**

M19663



### **Gold