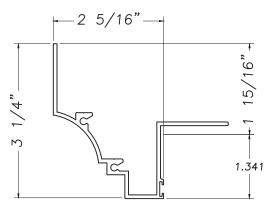

ing CE-13659 2 3/4" 1.563



**Broadview Panning** 



















### 4" Panning

M14271



### **Panning**

M18518



### Panning M21553















# Offset Panning Sill M19810



### **Colt Panning Sill**

M19894













### **Wiley Panning** M20505



### **Exterior Panning**



### **Exterior Panning**

M21662



### **Panning**



### M14957



### **Historical Panning**

M21663



Our products are tested to the standards of and certified by the American Architectural Manufacturer's Association, the National Fenestration Rating Council and the Window & Door Manufacturers Association.

**Fixed Panning** 

M3033









1.485



# **Distrikt Bldg Panning** M3046



### **Historical Panning**

M2098



### **Shoreland Panning**

M19663



### **Goldblat Panning**

M20627



### **Auburn Panning**

M21345













# **St. Mary's School Panning** M3100



### **Crossroads Panning**



### **Panning**



Our products are tested to the standards of and certified by the American Architectural Manufacturer's Association, the National Fenestration Rating Council and the Window & Door Manufacturers Association.











### 3" Head & Jamb Panning

M6938







### **Historical Panning**

M2097



### **Spring St. Panning**

M21661



### **Hung Panning**

M3034



### **Flanged Panning**

M20440



### **Drayton Mill Panning**

M20844













### **Broadway Lofts Panning**





### 6" Head Panning

MAX9523-18'













### 3" Sill Panning





### 4" Sill Panning