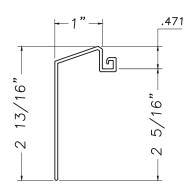

### **Rosenthal Hall Panning**

M3040



### **Panning**

M17165



### **Historic Panning**

M19809



### Leila Lofts Panning

M21218



### **Exterior Panning**

M21164













### **Historic Panning** M16445



**Panning** M2125



### **Panning** M16175



### **Colt Panning**

MAX19893



### **Exterior Panning** M20861

1.500











# Exterior Panning M20580 --2 1/4" --1.563



# **Historic Panning** M16249















Panning MAX18291



Panning M2240



### Windemere Panning





### **Historic Panning**

M16353













# Crown Panning CE-13659 2 3/4" 1.563



**Broadview Panning** 



















### 4" Panning

M14271



### **Panning**

M18518



### Panning M21553















# Offset Panning Sill M19810



### **Colt Panning Sill**

M19894













### **Wiley Panning** M20505



### **Exterior Panning**



### **Exterior Panning**

M21662



### **Panning**



### M14957



### **Historical Panning**

M21663



Our products are tested to the standards of and certified by the American Architectural Manufacturer's Association, the National Fenestration Rating Council and the Window & Door Manufacturers Association.

**Fixed Panning** 

M3033









1.485



# **Distrikt Bldg Panning** M3046



### **Historical Panning**

M2098



### **Shoreland Panning**

M19663



### **Goldblat Panning**

M20627



### **Auburn Panning**

M21345













# **St. Mary's School Panning** M3100



### **Crossroads Panning**



### **Panning**



Our products are tested to the standards of and cert