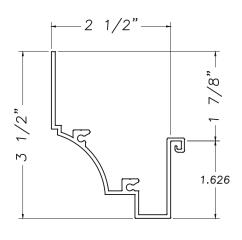

### **Rosenthal Hall Panning**

M3040



### **Panning**

M17165



### **Historic Panning**

M19809



### Leila Lofts Panning

M21218



### **Exterior Panning**

M21164













### **Historic Panning** M16445



**Panning** M2125



### **Panning** M16175



### **Colt Panning**

MAX19893



### **Exterior Panning** M20861

1.500











# Exterior Panning M20580 --2 1/4" --1.563



# **Historic Panning** M16249















Panning MAX18291



Panning M2240



### Windemere Panning





### **Historic Panning**

M16353













# Crown Panning CE-13659 2 3/4" 1.563



**Broadview Panning** 



















### 4" Panning

M14271



### **Panning**

M18518



### Panning M21553















# Offset Panning Sill M19810



### **Colt Panning Sill**

M19894













### **Wiley Panning** M20505



### **Exterior Panning**



### **Exterior Panning**

M21662



### **Panning**



### M14957



### **Historical Panning**

M21663



Our products are tested to the standards of and certified by the American Architectural Manufacturer's Association, the National Fenestration Rating Council and the Window & Door Manufacturers Association.

**Fixed Panning** 

M3033









1.485



# **Distrikt Bldg Panning** M3046



### **Historical Pann