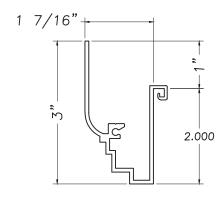

### **Rosenthal Hall Panning**

M3040



### **Panning**

M17165



### **Historic Panning**

M19809



### Leila Lofts Panning

M21218



### **Exterior Panning**

M21164













### **Historic Panning** M16445



**Panning** M2125



### **Panning** M16175



### **Colt Panning**

MAX19893



### **Exterior Panning** M20861

1.500











# Exterior Panning M20580 --2 1/4" --1.563



# **Historic Panning** M16249















Panning MAX18291



Panning M2240



### Windemere Panning





### **Historic Panning**

M16353













# Crown Panning CE-13659 2 3/4" 1.563



**Broadview Panning** 



















### 4" Panning

M14271



### **Panning**

M18518



### Panning M21553















# Offset Panning Sill M19810



### **Colt Panning Sill**

M19894













### **Wiley Panning** M20505



### **Exterior Panning**



### **Exterior Panning**

M21662



### **Panning**



### M14957



### **Historical Panning**

M21663



Our p