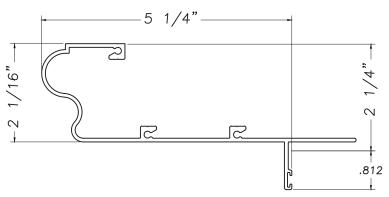

Panning** 

M3033









1.485



# **Distrikt Bldg Panning** M3046



### **Historical Panning**

M2098



### **Shoreland Panning**

M19663



### **Goldblat Panning**

M20627



### **Auburn Panning**

M21345













# **St. Mary's School Panning** M3100



### **Crossroads Panning**



### **Panning**



Our products are tested to the standards of and certified by the American Architectural Manufacturer's Association, the National Fenestration Rating Council and the Window & Door Manufacturers Association.











### 3" Head & Jamb Panning

M6938







### **Historical Panning**

M2097



### **Spring St. Panning**

M21661



### **Hung Panning**

M3034



### **Flanged Panning**

M20440



### **Drayton Mill Panning**

M20844













### **Broadway Lofts Panning**





### 6" Head Panning

MAX9523-18'













### 3" Sill Panning





### 4" Sill Panning