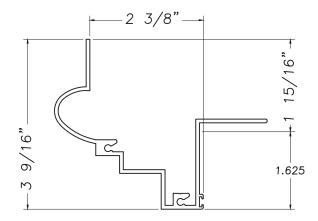

adview Panning** 



















### 4" Panning

M14271



### **Panning**

M18518



### Panning M21553















# Offset Panning Sill M19810



### **Colt Panning Sill**

M19894













### **Wiley Panning** M20505



### **Exterior Panning**



### **Exterior Panning**

M21662



### **Panning**



### M14957



### **Historical Panning**

M21663



Our products are tested to the standards of and certified by the American Architectural Manufacturer's Association, the National Fenestration Rating Council and the Window & Door Manufacturers Association.

**Fixed Panning** 

M3033









1.485



# **Distrikt Bldg Panning** M3046



### **Historical Panning**

M2098



### **Shoreland Panning**

M19663



### **Goldblat Panning**

M20627



### **Auburn Panning**

M21345













# **St. Mary's School Panning** M3100



### **Crossroads Panning**



### **Panning**



Our products are tested to the standards of and certified by the American Architectural Manufacturer's Association, the National Fenestration Rating Council and the Window & Door Manufacturers Association.











### 3" Head & Jamb Panning

M6938







### **Historical Panning**

M2097



### **Spring St. Panning**

M21661



### **Hung Panning**

M3034



### **Flanged Panning**

M20440



### **Drayton Mill Panning**

M20844













### **Broadway Lofts Panning**





### 6" Head Panning

MAX9523-18'













### 3" Sill Panning





### 4" Sill Panning