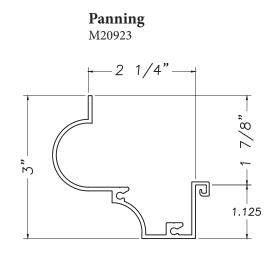

### **Rosenthal Hall Panning**

M3040



### **Panning**

M17165



### **Historic Panning**

M19809



### Leila Lofts Panning

M21218



### **Exterior Panning**

M21164













### **Historic Panning** M16445



**Panning** M2125



### **Panning** M16175



### **Colt Panning**

MAX19893



### **Exterior Panning** M20861

1.500











# Exterior Panning M20580 --2 1/4" --1.563



# **Historic Panning** M16249















Panning MAX18291



Panning M2240



### Windemere Panning





### **Historic Panning**

M16353













# Crown Panning CE-13659 2 3/4" 1.563



**Broadview Panning** 



















### 4" Panning

M14271



### **Panning**

M18518



### Panning M21553















# Offset Panning Sill M19810



### **Colt Panning Sill**

M19894













### **Wiley Panning** M20505



### **Exterior Panning**



### **Exterior Panning**

M21662



### **Panning**



### M14957



### **Historical Panning**

M21663



Our products are tested to the standards of and certified by the American Architectural Manufacturer's Association, the National Fenestration Rating Council and the Window & Door Manufacturers Association.

**Fixed Panning**