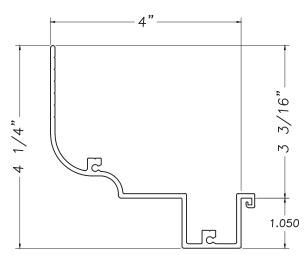

### **Rosenthal Hall Panning**

M3040



### **Panning**

M17165



### **Historic Panning**

M19809



### Leila Lofts Panning

M21218



### **Exterior Panning**

M21164













### **Historic Panning** M16445



**Panning** M2125



### **Panning** M16175



### **Colt Panning**

MAX19893



### **Exterior Panning** M20861

1.500











# Exterior Panning M20580 --2 1/4" --1.563



# **Historic Panning** M16249















Panning MAX18291



Panning M2240



### Windemere Panning





### **Historic Panning**

M16353













# Crown Panning CE-13659 2 3/4" 1.563



**Broadview Panning** 



















### 4" Panning

M14271



### **Panning**

M18518



### Panning M21553















# Offset Panning Sill M19810



### **Colt Panning Sill**

M19894













### **Wiley Panning** M20505



### **Exterior Panning**



### **Exterior Panning**

M21662



### **Panning**



### M14957



### **Historical Panning**

M21663



Our products are tested to the standards of and certified by the American Architectural Manufacturer's Association, the National Fenestration Rating Council and the Window & Door Manufacturers Association.

**Fixed Panning** 

M3033









1.485



# **Distrikt Bldg Panning** M3046



### **Historical Panning**

M2098



### **Shoreland Panning**

M19663



### **Goldblat Panning**

M20627



### **Auburn Panning**

M21345













# **St. Mary's School Panning** M3100



### **Cr