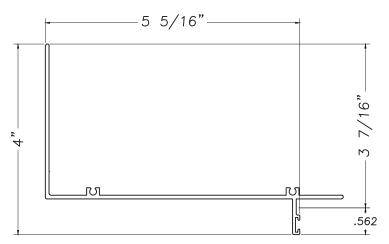

# **Distrikt Bldg Panning** M3046



### **Historical Panning**

M2098



### **Shoreland Panning**

M19663



### **Goldblat Panning**

M20627



### **Auburn Panning**

M21345













# **St. Mary's School Panning** M3100



### **Crossroads Panning**



### **Panning**



Our products are tested to the standards of and certified by the American Architectural Manufacturer's Association, the National Fenestration Rating Council and the Window & Door Manufacturers Association.











### 3" Head & Jamb Panning

M6938







### **Historical Panning**

M2097



### **Spring St. Panning**

M21661



### **Hung Panning**

M3034



### **Flanged Panning**

M20440



### **Drayton Mill Panning**

M20844













### **Broadway Lofts Panning**





### 6" Head Panning

MAX9523-18'













### 3" Sill Panning





### 4" Sill Panning