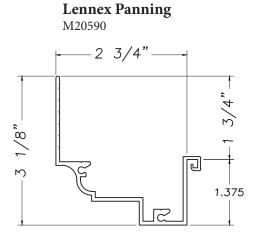

### **Rosenthal Hall Panning**

M3040



### **Panning**

M17165



### **Historic Panning**

M19809



### Leila Lofts Panning

M21218



### **Exterior Panning**

M21164













### **Historic Panning** M16445



**Panning** M2125



### **Panning** M16175



### **Colt Panning**

MAX19893



### **Exterior Panning** M20861

1.500











# Exterior Panning M20580 --2 1/4" --1.563



# **Historic Panning** M16249















Panning MAX18291



Panning M2240



### Windemere Panning





### **Historic Panning**

M16353













# Crown Panning CE-13659 2 3/4" 1.563



**Broadview Panning** 



















### 4" Panning

M14271



### **Panning**

M18518



### Panning M21553















# Offset Panning Sill M19810



### **Colt Panning Sill**

M19894













### **Wiley Panning** M20505



### **Exterior Panning**



### **Exterior Panning**

M21662



### **Panning**



### M14957



### **Historical Panning**

M21663



Our products are tested to the standards of and certified by the American Architectural Manufacturer's Association, the National Fenestration Rating Council and the Window & Door Manufacturers Association.

**Fixed Panning** 

M3033









1.485



# **Distrikt Bldg Panning** M3046



### **Historical Panning**

M2098



### **Shoreland Panning**

M19663



### **Goldblat Panning**

M20627



### **Auburn Panning**

M21345













# **St.