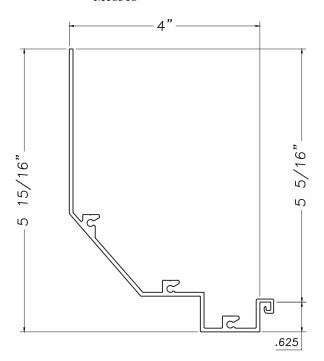

### **Rosenthal Hall Panning**

M3040



### **Panning**

M17165



### **Historic Panning**

M19809



### Leila Lofts Panning

M21218



### **Exterior Panning**

M21164













### **Historic Panning** M16445



**Panning** M2125



### **Panning** M16175



### **Colt Panning**

MAX19893



### **Exterior Panning** M20861

1.500











# Exterior Panning M20580 --2 1/4" --1.563



# **Historic Panning** M16249















Panning MAX18291



Panning M2240



### Windemere Panning





### **Historic Panning**

M16353













# Crown Panning CE-13659 2 3/4" 1.563



**Broadview Panning** 



















### 4" Panning

M14271



### **Panning**

M18518



### Panning M21553















# Offset Panning Sill M19810



### **Colt Panning Sill**

M19894













### **Wiley Panning** M20505



### **Exterior Panning**



### **Exterior Panning**

M21662



### **Panning**



### M14957



### **Historical Panning**

M21663



Our products are tested to the standards of and certified by the American Architectural Manufacturer's Association, the National Fenestration Rating Council and the Window & Door Manufacturers Association.

**Fixed Panning** 

M3033









1.485



# **Distrikt Bldg Panning** M3046



### **Historical Panning**

M2098



### **Shoreland Panning**

M19663



### **Goldblat Panning**

M20627



### **Auburn Panning**

M21345













# **St. Mary's School Panning** M3100



### **Crossroads Panning**



### *