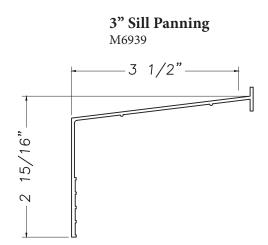

### **Historical Panning**

M2098



### **Shoreland Panning**

M19663



### **Goldblat Panning**

M20627



### **Auburn Panning**

M21345













# **St. Mary's School Panning** M3100



### **Crossroads Panning**



### **Panning**



Our products are tested to the standards of and certified by the American Architectural Manufacturer's Association, the National Fenestration Rating Council and the Window & Door Manufacturers Association.











### 3" Head & Jamb Panning

M6938







### **Historical Panning**

M2097



### **Spring St. Panning**

M21661



### **Hung Panning**

M3034



### **Flanged Panning**

M20440



### **Drayton Mill Panning**

M20844













### **Broadway Lofts Panning**





### 6" Head Panning

MAX9523-18'













### 3" Sill Panning





### 4" Sill Panning