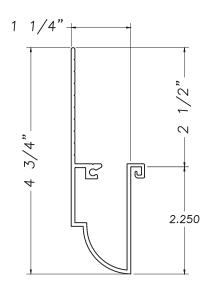

### **Rosenthal Hall Panning**

M3040



### **Panning**

M17165



### **Historic Panning**

M19809



### Leila Lofts Panning

M21218



### **Exterior Panning**

M21164













### **Historic Panning** M16445



**Panning** M2125



### **Panning** M16175



### **Colt Panning**

MAX19893



### **Exterior Panning** M20861

1.500











# Exterior Panning M20580 --2 1/4" --1.563



# **Historic Panning** M16249















Panning MAX18291



Panning M2240



### Windemere Panning





### **Historic Panning**

M16353













# Crown Panning CE-13659 2 3/4" 1.563



**Broadview Panning** 



















### 4" Panning

M14271



### **Panning**

M18518



### Panning M21553















# Offset Panning Sill M19810



### **Colt Panning Sill**

M19894













### **Wiley Panning** M20505



### **Exterior Panning**



### **Exterior Panning**

M21662



### **Panning**



### M14957



### **H