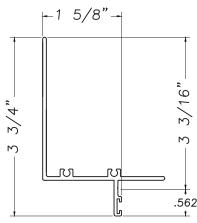

Lofts Panning

M21218



### **Exterior Panning**

M21164













### **Historic Panning** M16445



**Panning** M2125



### **Panning** M16175



### **Colt Panning**

MAX19893



### **Exterior Panning** M20861

1.500











# Exterior Panning M20580 --2 1/4" --1.563



# **Historic Panning** M16249















Panning MAX18291



Panning M2240



### Windemere Panning





### **Historic Panning**

M16353













# Crown Panning CE-13659 2 3/4" 1.563



**Broadview Panning** 



















### 4" Panning

M14271



### **Panning**

M18518



### Panning M21553















# Offset Panning Sill M19810



### **Colt Panning Sill**

M19894













### **Wiley Panning** M20505



### **Exterior Panning**



### **Exterior Panning**

M21662



### **Panning**



### M14957



### **Historical Panning**

M21663



Our products are tested to the standards of and certified by the American Architectural Manufacturer's Association, the National Fenestration Rating Council and the Window & Door Manufacturers Association.

**Fixed Panning** 

M3033









1.485



# **Distrikt Bldg Panning** M3046



### **Historical Panning**

M2098



### **Shoreland Panning**

M19663



### **Goldblat Panning**

M20627



### **Auburn Panning**

M21345













# **St. Mary's School Panning** M3100



### **Crossroads Panning**



### **Panning**



Our products are tested to the standards of and certified by the American Architectural Manufacturer's Association, the National Fenestration Rating Council and the Window & Door Manufacturers Association.