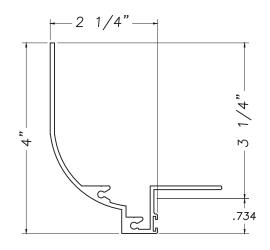

**

M16353













# Crown Panning CE-13659 2 3/4" 1.563



**Broadview Panning** 



















### 4" Panning

M14271



### **Panning**

M18518



### Panning M21553















# Offset Panning Sill M19810



### **Colt Panning Sill**

M19894













### **Wiley Panning** M20505



### **Exterior Panning**



### **Exterior Panning**

M21662



### **Panning**



### M14957



### **Historical Panning**

M21663



Our products are tested to the standards of and certified by the American Architectural Manufacturer's Association, the National Fenestration Rating Council and the Window & Door Manufacturers Association.

**Fixed Panning** 

M3033









1.485



# **Distrikt Bldg Panning** M3046



### **Historical Panning**

M2098



### **Shoreland Panning**

M19663



### **Goldblat Panning**

M20627



### **Auburn Panning**

M21345













# **St. Mary's School Panning** M3100



### **Crossroads Panning**



### **Panning**



Our products are tested to the standards of and certified by the American Architectural Manufacturer's Association, the National Fenestration Rating Council and the Window & Door Manufacturers Association.











### 3" Head & Jamb Panning

M6938







### **Historical Panning**

M2097



### **Spring St. Panning**

M21661



### **Hung Panning**

M3034



### **Flanged Panning**

M20440



### **Drayton Mill Panning**

M20844













### **Broadway Lofts Panning**





### 6" Head Panning

MAX9523-18'













### 3" Sill Panning





### 4" Sill Panning