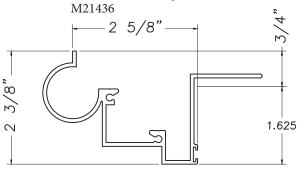

### M14957



### **Historical Panning**

M21663



Our products are tested to the standards of and certified by the American Architectural Manufacturer's Association, the National Fenestration Rating Council and the Window & Door Manufacturers Association.

**Fixed Panning** 

M3033









1.485



# **Distrikt Bldg Panning** M3046



### **Historical Panning**

M2098



### **Shoreland Panning**

M19663



### **Goldblat Panning**

M20627



### **Auburn Panning**

M21345













# **St. Mary's School Panning** M3100



### **Crossroads Panning**



### **Panning**



Our products are tested to the standards of and certified by the American Architectural Manufacturer's Association, the National Fenestration Rating Council and the Window & Door Manufacturers Association.











### 3" Head & Jamb Panning

M6938







### **Historical Panning**

M2097



### **Spring St. Panning**

M21661



### **Hung Panning**

M3034



### **Flanged Panning**

M20440



### **Drayton Mill Panning**

M20844













### **Broadway Lofts Panning**





### 6" Head Panning

MAX9523-18'













### 3" Sill Panning





### 4" Sill Panning