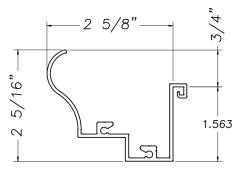

### **Rosenthal Hall Panning**

M3040



### **Panning**

M17165



### **Historic Panning**

M19809



### Leila Lofts Panning

M21218



### **Exterior Panning**

M21164













### **Historic Panning** M16445



**Panning** M2125



### **Panning** M16175



### **Colt Panning**

MAX19893



### **Exterior Panning** M20861

1.500











# Exterior Panning M20580 --2 1/4" --1.563



# **Historic Panning** M16249















Panning MAX18291



Panning M2240



### Windemere Panning





### **Historic Panning**

M16353













# Crown Panning CE-13659 2 3/4" 1.563



**Broadview Panning** 



















### 4" Panning

M14271



### **Panning**

M18518



### Panning M21553















# Offset Panning Sill M19810



### **Colt Panning Sill**

M19894













### **Wiley Panning** M20505



### **Exterior Panning**



### **Exterior Panning**

M21662



### **Panning**



### M14957



### **Historical Panning**

M21663



Our products are tested to the standards of and certified by the American Architectural Manufacturer's Association, the National Fenestration Rating Council and the Window & Door Manufacturers Association.

**Fixed Panning** 

M3033









1.485



# **Distrikt Bldg Panning** M3046



### **Historical Panning**

M2098



### **Shore