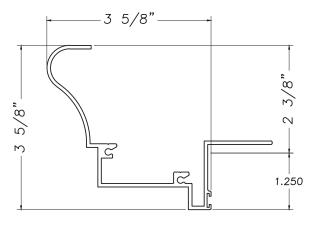

ow & Door Manufacturers Association.

**Fixed Panning** 

M3033









1.485



# **Distrikt Bldg Panning** M3046



### **Historical Panning**

M2098



### **Shoreland Panning**

M19663



### **Goldblat Panning**

M20627



### **Auburn Panning**

M21345













# **St. Mary's School Panning** M3100



### **Crossroads Panning**



### **Panning**



Our products are tested to the standards of and certified by the American Architectural Manufacturer's Association, the National Fenestration Rating Council and the Window & Door Manufacturers Association.











### 3" Head & Jamb Panning

M6938







### **Historical Panning**

M2097



### **Spring St. Panning**

M21661



### **Hung Panning**

M3034



### **Flanged Panning**

M20440



### **Drayton Mill Panning**

M20844













### **Broadway Lofts Panning**





### 6" Head Panning

MAX9523-18'













### 3" Sill Panning





### 4" Sill Panning