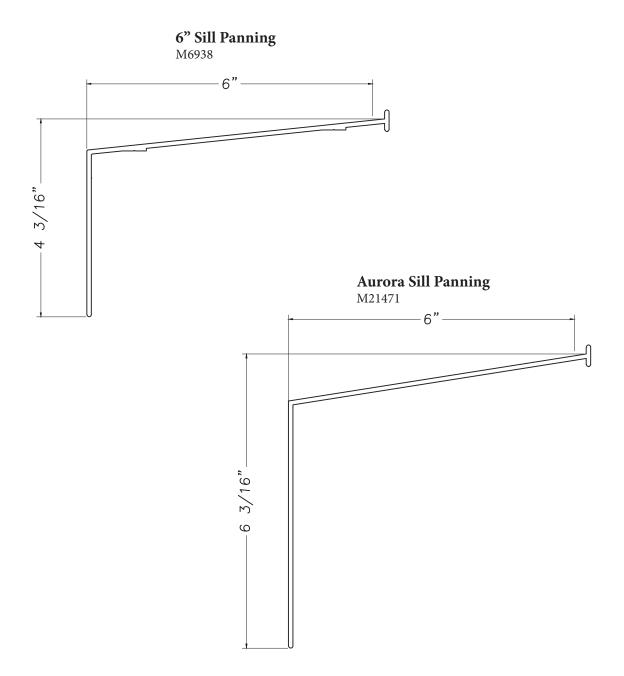

### **Shoreland Panning**

M19663



### **Goldblat Panning**

M20627



### **Auburn Panning**

M21345













# **St. Mary's School Panning** M3100



### **Crossroads Panning**



### **Panning**



Our products are tested to the standards of and certified by the American Architectural Manufacturer's Association, the National Fenestration Rating Council and the Window & Door Manufacturers Association.











### 3" Head & Jamb Panning

M6938







### **Historical Panning**

M2097



### **Spring St. Panning**

M21661



### **Hung Panning**

M3034



### **Flanged Panning**

M20440



### **Drayton Mill Panning**

M20844













### **Broadway Lofts Panning**





### 6" Head Panning

MAX9523-18'













### 3" Sill Panning





### 4" Sill Panning