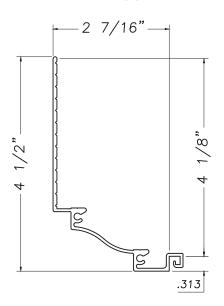

### **Rosenthal Hall Panning**

M3040



### **Panning**

M17165



### **Historic Panning**

M19809



### Leila Lofts Panning

M21218



### **Exterior Panning**

M21164













### **Historic Panning** M16445



**Panning** M2125



### **Panning** M16175



### **Colt Panning**

MAX19893



### **Exterior Panning** M20861

1.500











# Exterior Panning M20580 --2 1/4" --1.563



# **Historic Panning** M16249















Panning MAX18291



Panning M2240



### Windemere Panning





### **Historic Panning**

M16353













# Crown Panning CE-13659 2 3/4" 1.563



**Broadview Panning** 



















### 4" Panning

M14271



### **Panning**

M18518



### Panning M21553















# Offset Panning Sill M19810



### **Colt Panning Sill**

M19894













### **Wiley Panning** M20505



### **Exterior Panning**



### **Exterior Panning**

M21662



### **Panning**



### M14957



### **Historical Panning**

M21663



Our products are tested to the standards of and certified by the American Architectural Manufacturer's Association, the National Fenestration Rating Council and the Window & Door Manufacturers Association.

**Fixed Panning** 

M3033









1.485



# **Distrikt Bldg Panning** M3046



###