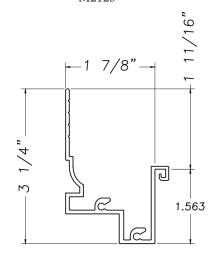

### **Rosenthal Hall Panning**

M3040



### **Panning**

M17165



### **Historic Panning**

M19809



### Leila Lofts Panning

M21218



### **Exterior Panning**

M21164













### **Historic Panning** M16445



**Panning** M2125



### **Panning** M16175



### **Colt Panning**

MAX19893



### **Exterior Panning** M20861

1.500











# Exterior Panning M20580 --2 1/4" --1.563



# **Historic Panning** M16249















Panning MAX18291



Panning M2240



### Windemere Panning





### **Historic Panning**

M16353













# Crown Panning CE-13659 2 3/4" 1.563



**Broadview Panning** 



















### 4" Panning

M14271



### **Panning**

M18518



### Panning M21553















# Offset Panning Sill M19810



### **Colt Panning Sill**

M19894













### **Wiley Panning** M20505



### **Exterior Panning**



### **Exterior Panning**

M21662



### **Panning**



### M14957



### **Historical Panning**

M21663



Our products are tested to the standards of and certified by the Americ