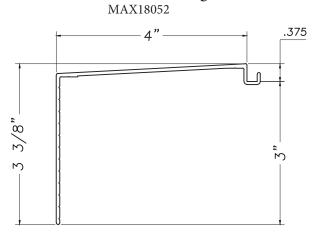

ing**

M2098



### **Shoreland Panning**

M19663



### **Goldblat Panning**

M20627



### **Auburn Panning**

M21345













# **St. Mary's School Panning** M3100



### **Crossroads Panning**



### **Panning**



Our products are tested to the standards of and certified by the American Architectural Manufacturer's Association, the National Fenestration Rating Council and the Window & Door Manufacturers Association.











### 3" Head & Jamb Panning

M6938







### **Historical Panning**

M2097



### **Spring St. Panning**

M21661



### **Hung Panning**

M3034



### **Flanged Panning**

M20440



### **Drayton Mill Panning**

M20844













### **Broadway Lofts Panning**





### 6" Head Panning

MAX9523-18'













### 3" Sill Panning





### 4" Sill Panning