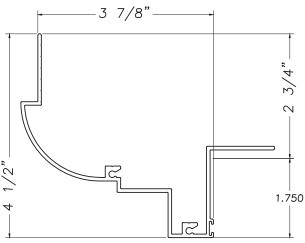

cturer's Association, the National Fenestration Rating Council and the Window & Door Manufacturers Association.

**Fixed Panning** 

M3033









1.485



# **Distrikt Bldg Panning** M3046



### **Historical Panning**

M2098



### **Shoreland Panning**

M19663



### **Goldblat Panning**

M20627



### **Auburn Panning**

M21345













# **St. Mary's School Panning** M3100



### **Crossroads Panning**



### **Panning**



Our products are tested to the standards of and certified by the American Architectural Manufacturer's Association, the National Fenestration Rating Council and the Window & Door Manufacturers Association.











### 3" Head & Jamb Panning

M6938







### **Historical Panning**

M2097



### **Spring St. Panning**

M21661



### **Hung Panning**

M3034



### **Flanged Panning**

M20440



### **Drayton Mill Panning**

M20844













### **Broadway Lofts Panning**





### 6" Head Panning

MAX9523-18'













### 3" Sill Panning





### 4" Sill Panning