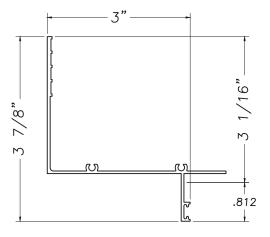

ng**

M21663



Our products are tested to the standards of and certified by the American Architectural Manufacturer's Association, the National Fenestration Rating Council and the Window & Door Manufacturers Association.

**Fixed Panning** 

M3033









1.485



# **Distrikt Bldg Panning** M3046



### **Historical Panning**

M2098



### **Shoreland Panning**

M19663



### **Goldblat Panning**

M20627



### **Auburn Panning**

M21345













# **St. Mary's School Panning** M3100



### **Crossroads Panning**



### **Panning**



Our products are tested to the standards of and certified by the American Architectural Manufacturer's Association, the National Fenestration Rating Council and the Window & Door Manufacturers Association.











### 3" Head & Jamb Panning

M6938







### **Historical Panning**

M2097



### **Spring St. Panning**

M21661



### **Hung Panning**

M3034



### **Flanged Panning**

M20440



### **Drayton Mill Panning**

M20844













### **Broadway Lofts Panning**





### 6" Head Panning

MAX9523-18'













### 3" Sill Panning





### 4" Sill Panning