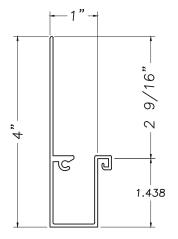

### **Rosenthal Hall Panning**

M3040



### **Panning**

M17165



### **Historic Panning**

M19809



### Leila Lofts Panning

M21218



### **Exterior Panning**

M21164













### **Historic Panning** M16445



**Panning** M2125



### **Panning** M16175



### **Colt Panning**

MAX19893



### **Exterior Panning** M20861

1.500











# Exterior Panning M20580 --2 1/4" --1.563



# **Historic Panning** M16249















Panning MAX18291



Panning M2240



### Windemere Panning





### **Historic Panning**

M16353













# Crown Panning CE-13659 2 3/4" 1.563



**Broadview Panning** 



















### 4" Panning

M14271



### **Panning**

M18518



### Panning M21553















# Offset Panning Sill M19810



### **Colt Panning Sill**

M19894













### **Wiley Panning** M20505



### **Exterior Panning**



### *