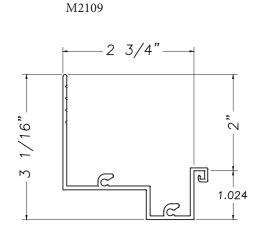

### **Rosenthal Hall Panning**

M3040



### **Panning**

M17165



### **Historic Panning**

M19809



### Leila Lofts Panning

M21218



### **Exterior Panning**

M21164













### **Historic Panning** M16445



**Panning** M2125



### **Panning** M16175



### **Colt Panning**

MAX19893



### **Exterior Panning** M20861

1.500











# Exterior Panning M20580 --2 1/4" --1.563



# **Historic Panning** M16249















Panning MAX18291



Panning M2240



### Windemere Panning





### **Historic Panning**

M16353













# Crown Panning CE-13659 2 3/4" 1.563



**Broadview Panning** 



















### 4" Panning

M14271



### **Panning**

M18518



### Panning M21553















# Offset Panning Sill M19810



### **Colt Panning Sill**

M19894













### **Wiley Panning** M20505



### **Exterior Panning**



### **Exterior Panning**

M21662



### **Panning**



### M14957



### **Historical Panning**

M21663



Our products are tested to the standards of and certified by the American Architectural Manufacturer's Association, the National Fenestration Rating Council and the Window & Door Manufacturers Association.

**Fixed Panning** 

M3033









1.485



# **Distrikt Bldg Panning** M3046



### **Historical Panning**

M2098



### **Shoreland Panning**

M19663



### **Goldblat Panning**

M20627



### **Auburn Panning**

M