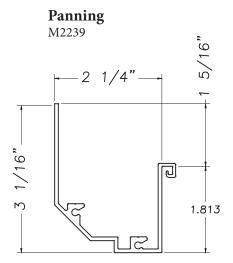

### **Rosenthal Hall Panning**

M3040



### **Panning**

M17165



### **Historic Panning**

M19809



### Leila Lofts Panning

M21218



### **Exterior Panning**

M21164













### **Historic Panning** M16445



**Panning** M2125



### **Panning** M16175



### **Colt Panning**

MAX19893



### **Exterior Panning** M20861

1.500











# Exterior Panning M20580 --2 1/4" --1.563



# **Historic Panning** M16249















Panning MAX18291



Panning M2240



### Windemere Panning





### **Historic Panning**

M16353













# Crown Panning CE-13659 2 3/4" 1.563



**Broadview Panning** 



















### 4" Panning

M14271



### **Panning**

M18518



### Panning M21553















# Offset Panning Sill M19810



### **Colt Panning Sill**

M19894













### **Wiley Panning** M20505



### **Exterior Panning**



### **Exterior Panning**

M21662



### **Panning**



### M14957



### **Historical Panning**

M21663



Our products are tested to the standards of and certified by the American Architectural Manufacturer's Association, the National Fenestration Rating Council and the Window & Door Manufacturers Association.

**Fixed Panning** 

M3033









1.485



# **Distrik