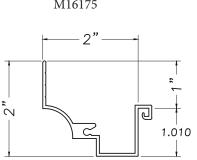

### **Rosenthal Hall Panning**

M3040



### **Panning**

M17165



### **Historic Panning**

M19809



### Leila Lofts Panning

M21218



### **Exterior Panning**

M21164













### **Historic Panning** M16445



**Panning** M2125



### **Panning** M16175



### **Colt Panning**

MAX19893



### **Exterior Panning** M20861

1.500











# Exterior Panning M20580 --2 1/4" --1.563



# **Historic Panning** M16249















Panning MAX18291



Panning M2240



### Windemere Panning





### **Historic Panning**

M16353













# Crown Panning CE-13659 2 3/4" 1.563



**Broadview Panning** 



















### 4" Panning

M14271



### **Panning**

M18518



### Panning M21553















# Offset Panning Sill M19810



### **Colt Panning Sill**

M19894













### **Wiley Panning** M20505



### **Exterior Panning**



### **Exterior Panning**

M21662



### **Panning**



### M14957



### **Historical Panning**

M21663



Our products are tested to the standards of and certified by the American Architectural Manufactu