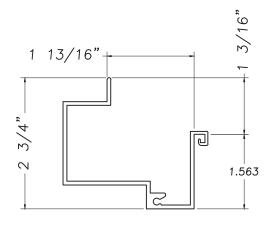

### **Rosenthal Hall Panning**

M3040



### **Panning**

M17165



### **Historic Panning**

M19809



### Leila Lofts Panning

M21218



### **Exterior Panning**

M21164













### **Historic Panning** M16445



**Panning** M2125



### **Panning** M16175



### **Colt Panning**

MAX19893



### **Exterior Panning** M20861

1.500











# Exterior Panning M20580 --2 1/4" --1.563



# **Historic Panning** M16249















Panning MAX18291



Panning M2240



### Windemere Panning





### **Historic Panning**

M16353













# Crown Panning CE-13659 2 3/4" 1.563



**Broadview Panning** 



















### 4" Panning

M14271



### **Panning**

M18518



### Panning M21553















# Offset Panning Sill M19810



### **Colt Panning Sill**

M19894













### **Wiley Panning** M20505



### **Exterior Panning**



### **Exterior Panning**

M21662



### **Panning**



### M14957



### **Historical Panning**

M21663



Our products are tested to the standards of and ce