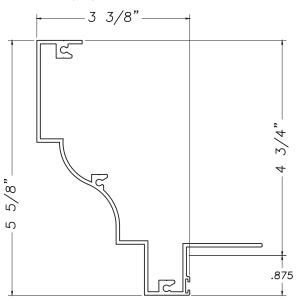

Fenestration Rating Council and the Window & Door Manufacturers Association.

**Fixed Panning** 

M3033









1.485



# **Distrikt Bldg Panning** M3046



### **Historical Panning**

M2098



### **Shoreland Panning**

M19663



### **Goldblat Panning**

M20627



### **Auburn Panning**

M21345













# **St. Mary's School Panning** M3100



### **Crossroads Panning**



### **Panning**



Our products are tested to the standards of and certified by the American Architectural Manufacturer's Association, the National Fenestration Rating Council and the Window & Door Manufacturers Association.











### 3" Head & Jamb Panning

M6938







### **Historical Panning**

M2097



### **Spring St. Panning**

M21661



### **Hung Panning**

M3034



### **Flanged Panning**

M20440



### **Drayton Mill Panning**

M20844













### **Broadway Lofts Panning**





### 6" Head Panning

MAX9523-18'













### 3" Sill Panning





### 4" Sill Panning