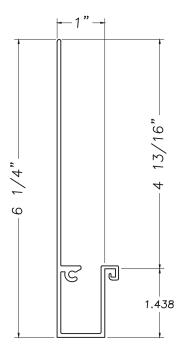

### **Rosenthal Hall Panning**

M3040



### **Panning**

M17165



### **Historic Panning**

M19809



### Leila Lofts Panning

M21218



### **Exterior Panning**

M21164













### **Historic Panning** M16445



**Panning** M2125



### **Panning** M16175



### **Colt Panning**

MAX19893



### **Exterior Panning** M20861

1.500











# Exterior Panning M20580 --2 1/4" --1.563



# **Historic Panning** M16249















Panning MAX18291



Panning M2240



### Windemere Panning





### **Historic Panning**

M16353













# Crown Panning CE-13659 2 3/4" 1.563



**Broadview Panning** 



















### 4" Panning

M14271



### **Panning**

M18518



### Panning M21553















# Offset Panning Sill M19810



### **Colt Panning Sill**

M19894













### **Wiley Panning** M20505



### **Exterior Panning**



### **Exterior Panning**

M21662



### *