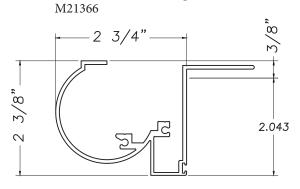

18518



### Panning M21553















# Offset Panning Sill M19810



### **Colt Panning Sill**

M19894













### **Wiley Panning** M20505



### **Exterior Panning**



### **Exterior Panning**

M21662



### **Panning**



### M14957



### **Historical Panning**

M21663



Our products are tested to the standards of and certified by the American Architectural Manufacturer's Association, the National Fenestration Rating Council and the Window & Door Manufacturers Association.

**Fixed Panning** 

M3033









1.485



# **Distrikt Bldg Panning** M3046



### **Historical Panning**

M2098



### **Shoreland Panning**

M19663



### **Goldblat Panning**

M20627



### **Auburn Panning**

M21345













# **St. Mary's School Panning** M3100



### **Crossroads Panning**



### **Panning**



Our products are tested to the standards of and certified by the American Architectural Manufacturer's Association, the National Fenestration Rating Council and the Window & Door Manufacturers Association.











### 3" Head & Jamb Panning

M6938







### **Historical Panning**

M2097



### **Spring St. Panning**

M21661



### **Hung Panning**

M3034



### **Flanged Panning**

M20440



### **Drayton Mill Panning**

M20844













### **Broadway Lofts Panning**





### 6" Head Panning

MAX9523-18'













### 3" Sill Panning





### 4" Sill Panning