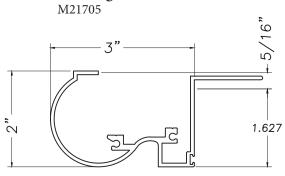

g M21553















# Offset Panning Sill M19810



### **Colt Panning Sill**

M19894













### **Wiley Panning** M20505



### **Exterior Panning**



### **Exterior Panning**

M21662



### **Panning**



### M14957



### **Historical Panning**

M21663



Our products are tested to the standards of and certified by the American Architectural Manufacturer's Association, the National Fenestration Rating Council and the Window & Door Manufacturers Association.

**Fixed Panning** 

M3033









1.485



# **Distrikt Bldg Panning** M3046



### **Historical Panning**

M2098



### **Shoreland Panning**

M19663



### **Goldblat Panning**

M20627



### **Auburn Panning**

M21345













# **St. Mary's School Panning** M3100



### **Crossroads Panning**



### **Panning**



Our products are tested to the standards of and certified by the American Architectural Manufacturer's Association, the National Fenestration Rating Council and the Window & Door Manufacturers Association.











### 3" Head & Jamb Panning

M6938







### **Historical Panning**

M2097



### **Spring St. Panning**

M21661



### **Hung Panning**

M3034



### **Flanged Panning**

M20440



### **Drayton Mill Panning**

M20844













### **Broadway Lofts Panning**





### 6" Head Panning

MAX9523-18'













### 3" Sill Panning





### 4" Sill Panning