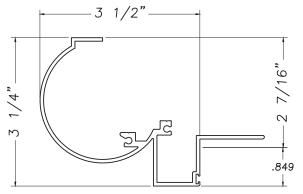

e American Architectural Manufacturer's Association, the National Fenestration Rating Council and the Window & Door Manufacturers Association.

**Fixed Panning** 

M3033









1.485



# **Distrikt Bldg Panning** M3046



### **Historical Panning**

M2098



### **Shoreland Panning**

M19663



### **Goldblat Panning**

M20627



### **Auburn Panning**

M21345













# **St. Mary's School Panning** M3100



### **Crossroads Panning**



### **Panning**



Our products are tested to the standards of and certified by the American Architectural Manufacturer's Association, the National Fenestration Rating Council and the Window & Door Manufacturers Association.











### 3" Head & Jamb Panning

M6938







### **Historical Panning**

M2097



### **Spring St. Panning**

M21661



### **Hung Panning**

M3034



### **Flanged Panning**

M20440



### **Drayton Mill Panning**

M20844













### **Broadway Lofts Panning**





### 6" Head Panning

MAX9523-18'













### 3" Sill Panning





### 4" Sill Panning