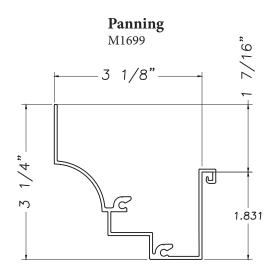

### **Rosenthal Hall Panning**

M3040



### **Panning**

M17165



### **Historic Panning**

M19809



### Leila Lofts Panning

M21218



### **Exterior Panning**

M21164













### **Historic Panning** M16445



**Panning** M2125



### **Panning** M16175



### **Colt Panning**

MAX19893



### **Exterior Panning** M20861

1.500











# Exterior Panning M20580 --2 1/4" --1.563



# **Historic Panning** M16249















Panning MAX18291



Panning M2240



### Windemere Panning





### **Historic Panning**

M16353













# Crown Panning CE-13659 2 3/4" 1.563



**Broadview Panning** 



















### 4" Panning

M14271



### **Panning**

M18518



### Panning M21553















# Offset Panning Sill M19810



### **Colt Panning Sill**

M19894













### **Wiley Panning** M20505



### **Exterior Panning**



### **Exterior Panning**

M21662



### **Panning**



### M14957



### **Historical Panning**

M21663



Our products are tested to the standards of and certified by the American Architectural Manufacturer's Association, the National Fenestration Rating Council and the Window & Door Manufacturers Association.

**Fixed Panning** 

M3033









1.485



# **Distrikt Bldg Panning** M3046



### **Historical Panning**

M2098



### **Shoreland Panning**

M19663



### **Goldblat Panning**

M20627



### **Auburn Panning**

M21345













# **St. Mary's School