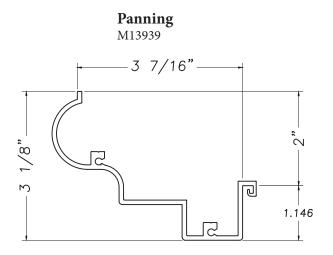

### **Rosenthal Hall Panning**

M3040



### **Panning**

M17165



### **Historic Panning**

M19809



### Leila Lofts Panning

M21218



### **Exterior Panning**

M21164













### **Historic Panning** M16445



**Panning** M2125



### **Panning** M16175



### **Colt Panning**

MAX19893



### **Exterior Panning** M20861

1.500











# Exterior Panning M20580 --2 1/4" --1.563



# **Historic Panning** M16249















Panning MAX18291



Panning M2240



### Windemere Panning





### **Historic Panning**

M16353













# Crown Panning CE-13659 2 3/4" 1.563



**Broadview Panning** 



















### 4" Panning

M14271



### **Panning**

M18518



### Panning M21553















# Offset Panning Sill M19810



### **Colt Panning Sill**

M19894













### **Wiley Panning** M20505



### **Exterior Panning**



### **Exterior Panning**

M21662



### **Panning**



### M14957



### **Historical Panning**

M21663



Our products are tested to the standards of and certified by the American Architectural Manufacturer's Association, the National Fenestration Rating Council and the Window & Door Manufacturers Association.

**Fixed Panning** 

M3033









1.485



# **Distrikt Bldg Panning** M3046



### **Historical Panning**

M2098



### **Shoreland Panning**

M19663



### **Goldblat Panning**

M20627



### **Auburn Panning**

M21345













# **St. Mary's School P