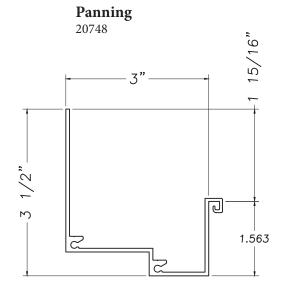

### **Rosenthal Hall Panning**

M3040



### **Panning**

M17165



### **Historic Panning**

M19809



### Leila Lofts Panning

M21218



### **Exterior Panning**

M21164













### **Historic Panning** M16445



**Panning** M2125



### **Panning** M16175



### **Colt Panning**

MAX19893



### **Exterior Panning** M20861

1.500











# Exterior Panning M20580 --2 1/4" --1.563



# **Historic Panning** M16249















Panning MAX18291



Panning M2240



### Windemere Panning





### **Historic Panning**

M16353













# Crown Panning CE-13659 2 3/4" 1.563



**Broadview Panning** 



















### 4" Panning

M14271



### **Panning**

M18518



### Panning M21553















# Offset Panning Sill M19810



### **Colt Panning Sill**

M19894













### **Wiley Panning** M20505



### **Exterior Panning**



### **Exterior Panning**

M21662



### **Panning**



### M14957



### **Historical Panning**

M21663



Our products are tested to the standards of and certified by the American Architectural Manufacturer's Association, the National Fenestration Rating Council and the Window & Door Manufacturers Association.

**Fixed Panning** 

M3033









1.485



# **Distrikt Bldg Panning** M3046



### **Historical Panning**

M2098



### **Shoreland Panning**

M19663



### **Goldblat Panning**

M20627



### **Auburn Panning**

M21345













# **St. M