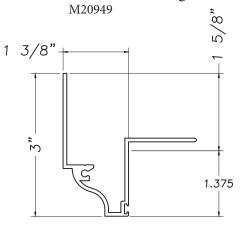

17165



### **Historic Panning**

M19809



### Leila Lofts Panning

M21218



### **Exterior Panning**

M21164













### **Historic Panning** M16445



**Panning** M2125



### **Panning** M16175



### **Colt Panning**

MAX19893



### **Exterior Panning** M20861

1.500











# Exterior Panning M20580 --2 1/4" --1.563



# **Historic Panning** M16249















Panning MAX18291



Panning M2240



### Windemere Panning





### **Historic Panning**

M16353













# Crown Panning CE-13659 2 3/4" 1.563



**Broadview Panning** 



















### 4" Panning

M14271



### **Panning**

M18518



### Panning M21553















# Offset Panning Sill M19810



### **Colt Panning Sill**

M19894













### **Wiley Panning** M20505



### **Exterior Panning**



### **Exterior Panning**

M21662



### **Panning**



### M14957



### **Historical Panning**

M21663



Our products are tested to the standards of and certified by the American Architectural Manufacturer's Association, the National Fenestration Rating Council and the Window & Door Manufacturers Association.

**Fixed Panning** 

M3033









1.485



# **Distrikt Bldg Panning** M3046



### **Historical Panning**

M2098



### **Shoreland Panning**

M19663



### **Goldblat Panning**

M20627



### **Auburn Panning**

M21345













# **St. Mary's School Panning** M3100



### **Crossroads Panning**



### **Panning**



Our products are tested to the standards of and certified by the American Architectural Manufacturer's Association, the National Fenestration Rating Council an