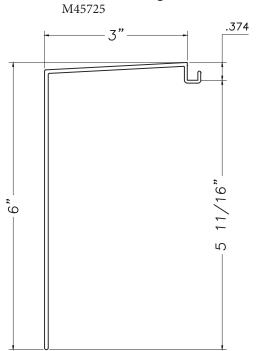

### **Historical Panning**

M2098



### **Shoreland Panning**

M19663



### **Goldblat Panning**

M20627



### **Auburn Panning**

M21345













# **St. Mary's School Panning** M3100



### **Crossroads Panning**



### **Panning**



Our products are tested to the standards of and certified by the American Architectural Manufacturer's Association, the National Fenestration Rating Council and the Window & Door Manufacturers Association.











### 3" Head & Jamb Panning

M6938







### **Historical Panning**

M2097



### **Spring St. Panning**

M21661



### **Hung Panning**

M3034



### **Flanged Panning**

M20440



### **Drayton Mill Panning**

M20844













### **Broadway Lofts Panning**





### 6" Head Panning

MAX9523-18'













### 3" Sill Panning





### 4" Sill Panning